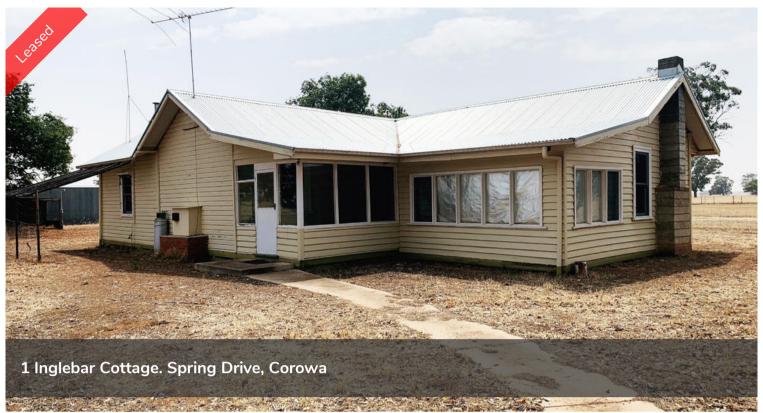

This farm house is the perfectly located between Mulwala and Corowa.

The layout of the home offers flexibility for it's use, has 2 good bedrooms plus the option of office, 3rd bedroom or walk in robe to the master.