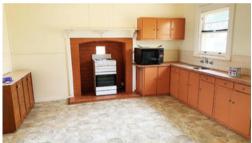

Large farm kitchen with ample room for family sized dining table and as new electric cooking.

Seperate lounge, formal dining and modernised bathroom.

Enclosed verandah, 2 bays of the the shed available for use and chook