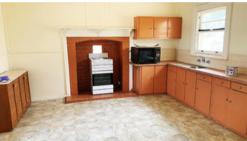

Large farm kitchen with ample room for family sized dining table and as new electric cooking.

Seperate lounge, formal dining and modernised bathroom.

Enclosed verandah, 2 bays of the the shed available for use and chook