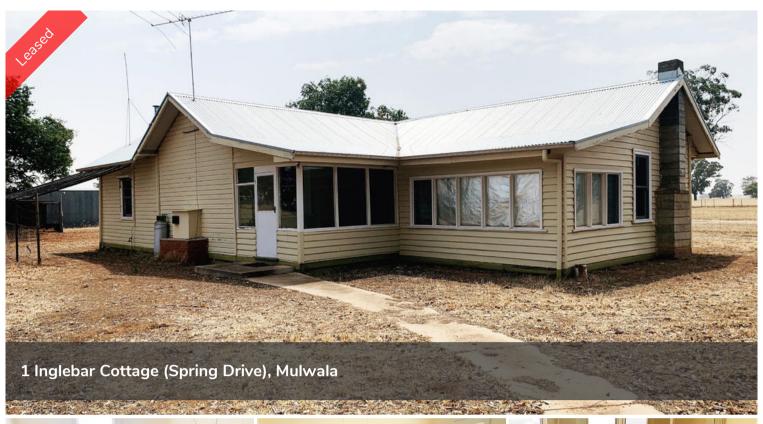

This farm house is the perfectly located between Mulwala and Corowa.

The layout of the home offers flexibility for it's use, has 2 good bedrooms plus the option of office, 3rd bedroom or walk in robe to the master.

Large farm kitchen with ample room for family sized dining table and as new electric cooking.

Seperate lounge, formal dining and modernised bathroom.

Enclosed verandah, 2 bays of the the shed available for use and chook