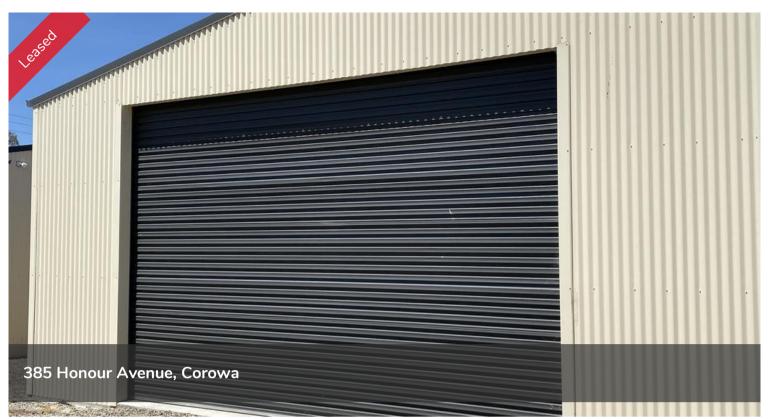

## **COROWA Storage**

12m x 8m storage shed.

Height allows for vans.

Store the lot, boat, van, household goods.

\$90.00 per week

\* strictly storage, no business to be run from the shed.

The above information provided has been furnished to us by the vendor/s. We have not verified whether or not that information is accurate and do not have any belief in one way or the other in its accuracy. We do not accept any responsibility to any person for its accuracy and do no more than pass it on. All interested parties should make and rely upon their own inquiries in order to determine whether or not this information is in fact accurate.