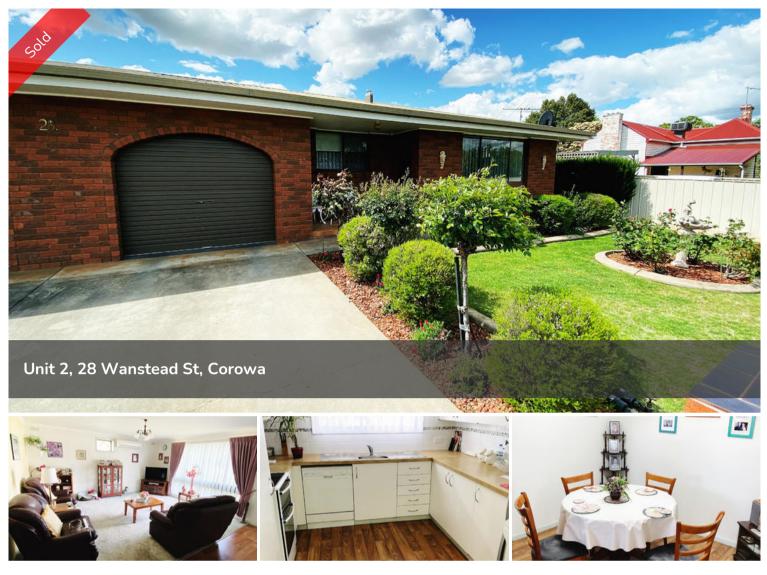

## **COROWA TOWNHOUSE**

Popular location, short walk to RSL, Painters Cafe, doctors & hospital. Ideal set up of only 2 on the block, you have your own frontage to the street, easy access.

Enjoy generous size living area with split system RCAC. Kitchen/meals area as one, electric cooking & dishwasher. Two bedrooms with built in robes are of nice size, full bathroom, seperate toilet off laundry.

Outside is low maintenance, a nice size yard just to give you room to move, have a vegie garden if you want. Garden shed and a single lock up garage with internal access.

The above information provided has been furnished to us by the vendor/s. We have not verified whether or not that information is accurate and do not have any belief in one way or the other in its accuracy. We do not accept any responsibility to any person for its accuracy and do no more than pass it on. All interested parties should make and rely upon their own inquiries in order to determine whether or not this information is in fact accurate.