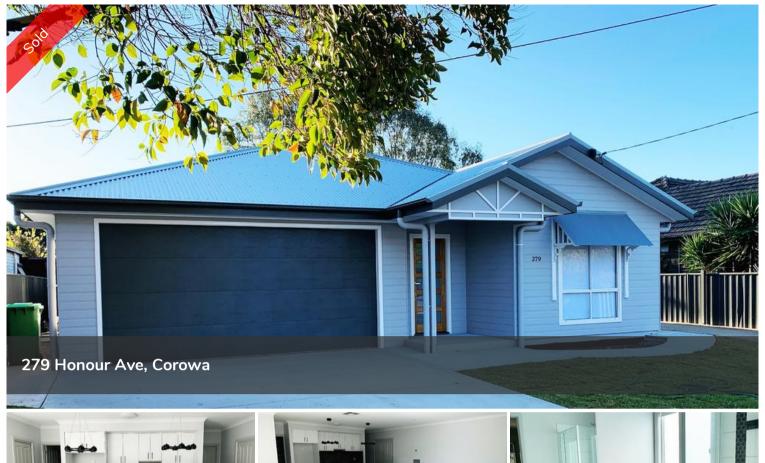

## OPEN PLAN CONTEMPORARY WITH HAMPTON STYLE APPEAL

This newly constructed residence has all the modern day living requirements. Stylishly crafted, it consists 4 bedrooms, ensuite and walk in robe to the master. Seperate theatre room, huge living/ family/ dining area combined for the family get together.

Stunning kitchen with large walk in pantry featuring white, grey and black tones. Sliding doors from the family area to covered alfresco.

Surrounding fences have been made higher for privacy. Duel access to double garage and back yard (Ideal for caravan, boat etc). A two or three minute walk from the shops, opposite the Primary School.