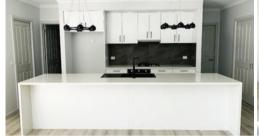

Stunning kitchen with large walk in pantry featuring white, grey and black tones. Sliding doors from the family area to covered alfresco.

Surrounding fences have been made higher for privacy. Duel access to double garage and back yard (Ideal for caravan, boat etc). A two or three minute walk from the shops, opposite the Primary School.