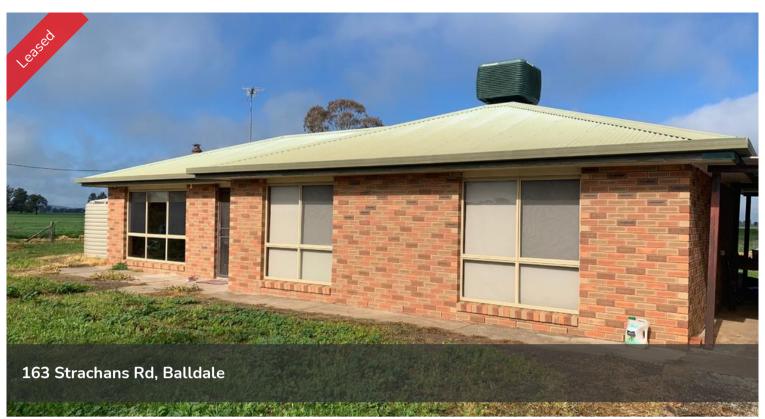

## **BALLDALE**

Three bedroom brick farm house with wood heating, ducted evaporative cooling and a carport.

Good sized bedrooms all with built in robes, updated bathroom and functional kitchen (all electric).

Approx 35 mins to Corowa and Howlong.

- \*\* Please note this property is serviced by tank water and should the tanks run dry, the tenant would be resposible for having them filled for the tenants own use. Dam water services the yard when the dam has water in it.
- \*\*Due to the location of the property any tenants wanting to view the property must first complete an application for our office to pre approve.