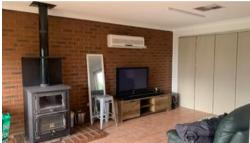

## **BALLDALE**

Three bedroom brick farm house with wood heating, ducted evaporative cooling and a carport.

Good sized bedrooms all with built in robes, updated bathroom and functional kitchen (all electric).