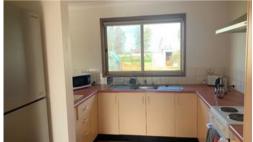

## **BALLDALE**

Three bedroom brick farm house with wood heating, ducted evaporative cooling and a carport.

Good sized bedrooms all with built in robes, updated bathroom and functional kitchen (all electric).