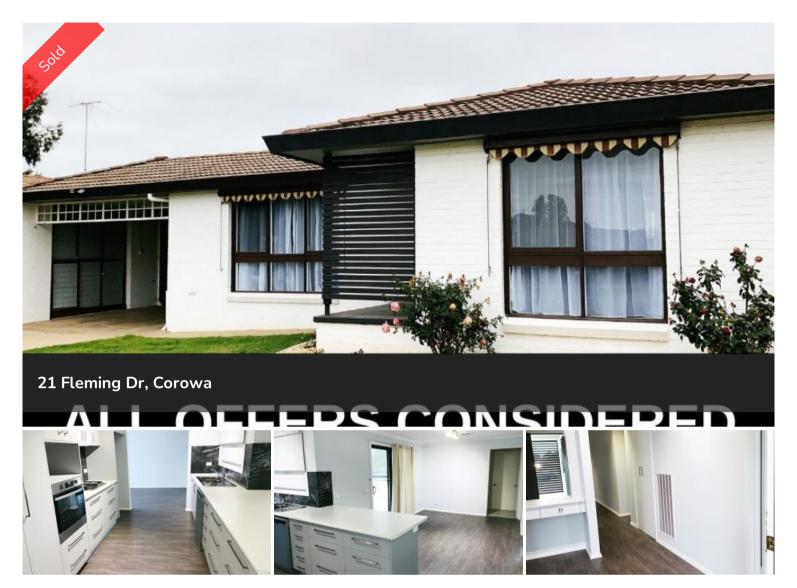

## **TASTEFULLY RENOVATED**

This 3 bedroom beauty has had no expense spared on its renovation. Nearly all the work has been done so you can just move in and enjoy! New kitchen with Westinghouse stainless steel appliances (including gas cook top and dishwasher) and drawers galore! Flexible design allows for either 2 living areas or a formal dining space. New floor coverings almost throughout the home give a modern edge complimenting the colour scheme used in the refurbishment. All 3 bedrooms with plenty of wardrobe space and ceiling fans, the master has the added luxury of a revamped ensuite. The deck area is an entertainers dream with blinds all around to protect you from the warm afternoon sun.

The home has a lot of plusses including a shed with 3 phase power, carport, gas hot water service, ducted evaporative cooling, ducted gas heating and a sprinkler system for the yard.

The location is ideal, set amongst quality homes in a quiet court location with direct access to the river via a lane way at the end of the court. The perfect lifestyle location for those that love to take advantage of the