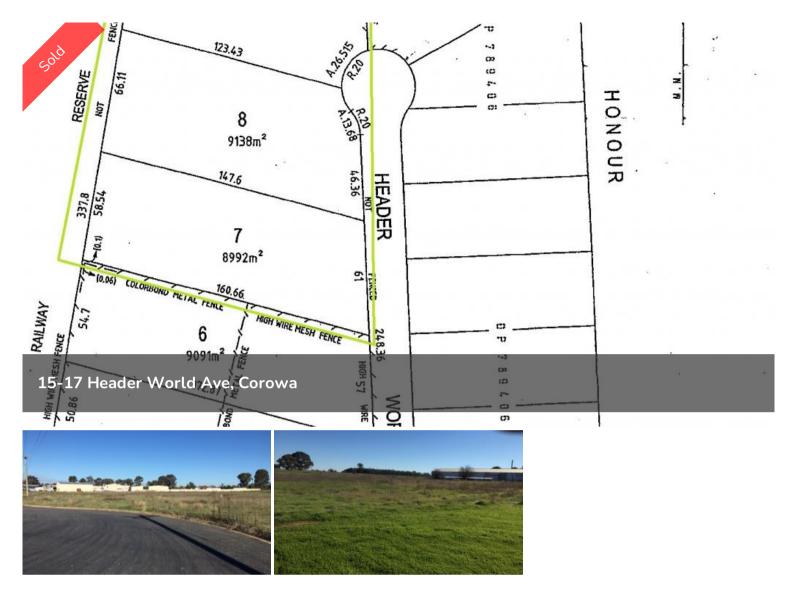

□ 8,992 m2

Price

SOLD for \$307,500

Property TypeResidential

Property ID 920

., ...

Land Area

8,992 m2