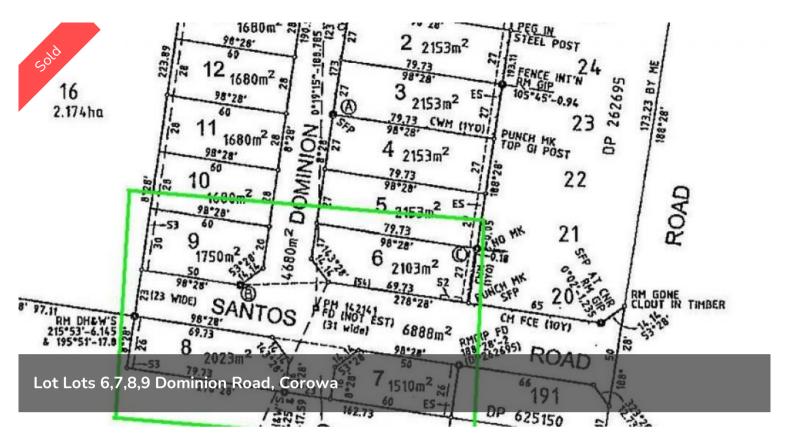

## INDUSTRIAL LAND (not residential)

4 Corner blocks available at affordable Prices, ready to be built on.

Nicely serviced with ssealed roads with kerb and guttering.

Located in the industrial hub of Corowa.

LOT 6- \$65,000 + GST

LOT 7- SOLD

LOT 8- SOLD

LOT 9- \$65,000 + GST

The above information provided has been furnished to us by the vendor/s. We have not verified whether or not that information is accurate and do not have any belief in one way or the other in its accuracy. We do not accept any responsibility to any person for its accuracy and do no more than pass it on. All interested parties should make and rely upon their own inquiries in order to determine whether or not this information is in fact accurate.