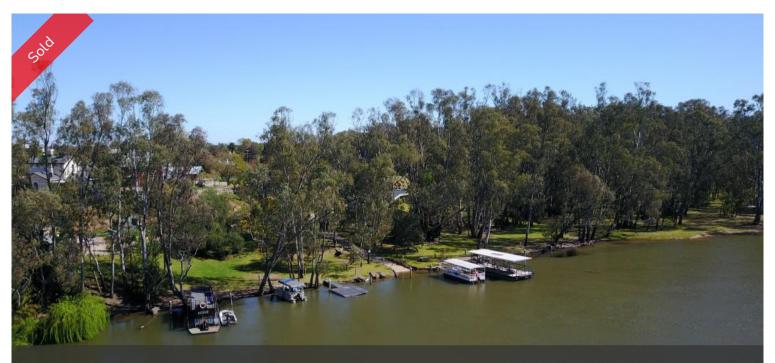

## 200m MURRAY RIVER WATER FRONT

(RESIDENTIAL DEVELOPMENT LAND S.T.C.A) WITH 10 UNIT MOTEL, 9 BOAT MOORINGS, BOAT RAMP, APPROX 13000M2 (3 ¼ ACRES)

This magnificent freehold offers absolute river frontage and lends itself for a superb residential subdivision S.T.C.A, offering great tree framed views to the north.

This property has semi private access from Cadel Terrace and is centrally located, within walking distance to shopping, hotels and eateries, sporting grounds, walking and cycling tracks, public recreation areas and close proximity to popular wineries.