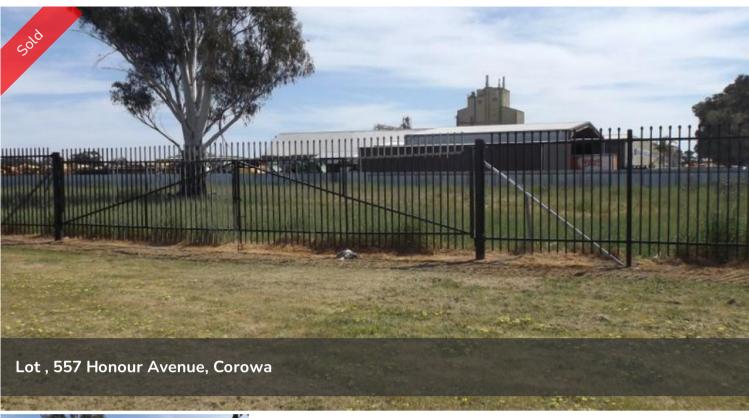

## INDUSTRIAL- MAIN ALBURY ROAD

This superb allotment is on the very busy main arterial road to Albury attracting lots of traffic.

This site offers the best impact and has good services to it. Ready for a client to erect and establish a business that needs to show and tell from the main road. 50m frontage, depth 109m (5400m2)

🗔 5,400 m2

| Price                    | SOLD for \$176,000 |
|--------------------------|--------------------|
| Property TypeResidential |                    |
| Property ID              | 838                |
| Land Area                | 5,400 m2           |