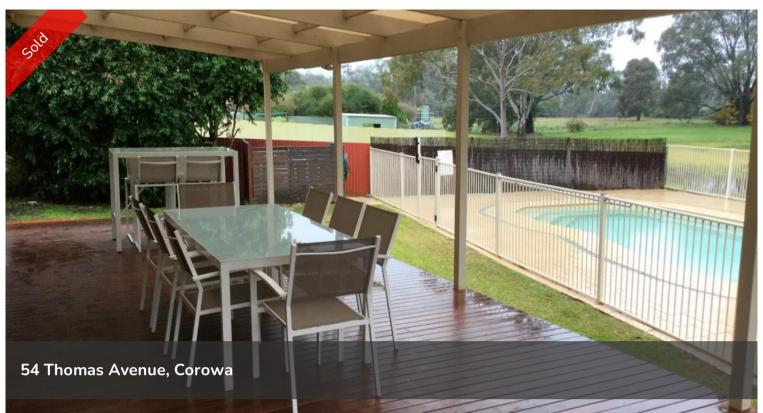

## **COROWA**

Imagine your life, enjoying beautiful views, uninterrupted overlooking Murray River gums, direct access to the Mighty Murray River approx 150 meters. Very private and quiet in a tightly held area of Corowa. This home is designed to take in the views from the kitchen, dining, lounge or beautiful covered deck area. Even jump in the pool and enjoy it, this really is a special home. Living area is spacious, has its own bar with sink, restyled kitchen is impressive with dishwasher, gas cooking, adjoins dining area then steps out to the deck. Ducted evaporative cooling, ducted gas heating, 3 bedrooms all with built in robes, 2 bathrooms, main with big spa. Double garage plus lined workshop. You also have vehicular access through river reserve. very rare opportunity to secure a quality property in a special area of Corowa.