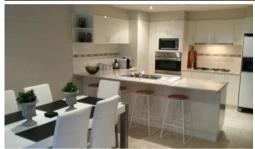

## **COROWA**

Imagine your life, enjoying beautiful views, uninterrupted overlooking Murray River gums, direct access to the Mighty Murray River approx 150 meters. Very private and quiet in a tightly held area of Corowa. This home is designed to take in the views from the kitchen, dining, lounge or beautiful covered deck area. Even jump in the pool and enjoy it, this really is a special home. Living area is spacious, has its own bar with sink, restyled kitchen is impressive with dishwasher, gas cooking, adjoins dining area then steps out to the deck. Ducted evaporative cooling, ducted gas heating, 3 bedrooms all with built in robes, 2 bathrooms, main with big spa. Double garage plus lined workshop. You also have vehicular access through river reserve. very rare opportunity to secure a quality property in a special area of Corowa.