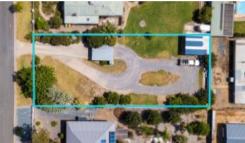

## WAHGUNYAH

With land hard to come by, here is your opportunity to get a great size block (approx 1030m2) in a fantastic location with established trees.

Close to the Murray River, within the Rutherglen wine region.

1,030 m<sup>2</sup>

Price SOLD for \$210,000

Property TypeResidential

Property ID 1126

Land Area 1,030 m2

**Agent Details** 

Emma Webb - 0488362352

Office Details