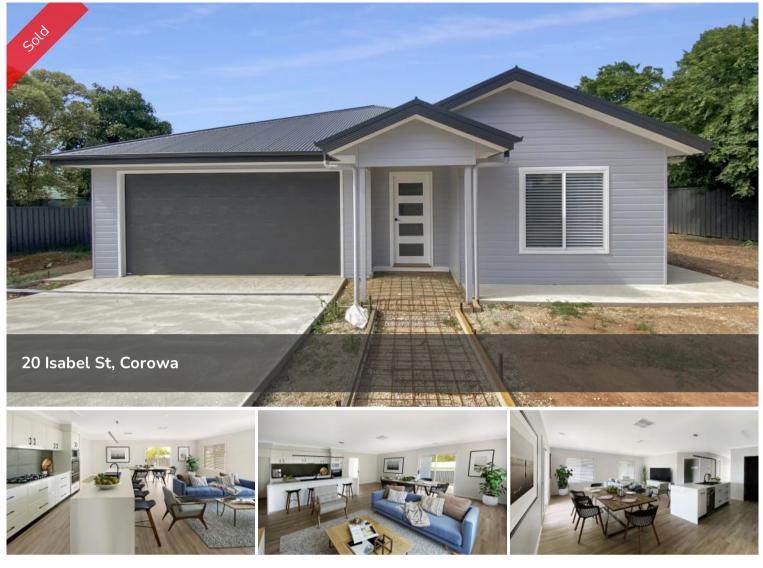

## CLOSE TO THE THINGS THAT COUNT

Lap up luxury living in this 4 bedroom, ensuite new home (just completed).

Has the appeal of a Hampton home, huge living, dining & kitchen with butlers pantry, offering plenty of natural light.

Theatre room or formal lounge, loads of storage and a back semi enclosed out door area off the living area. Big double garage with internal access.

Inclusions : Gas ducted heating, evaporative ducted cooling, gas HWS and gas cooking.

This home is retirements reward, you can sell the car and walk to the shops.

The above information provided has been furnished to us by the vendor/s. We have not verified whether or not that information is accurate and do not have any belief in one way or the other in its accuracy. We do not accept any responsibility to any person for its accuracy and do no more than pass it on. All interested parties should make and rely upon their own inquiries in order to determine whether or not this information is in fact accurate.