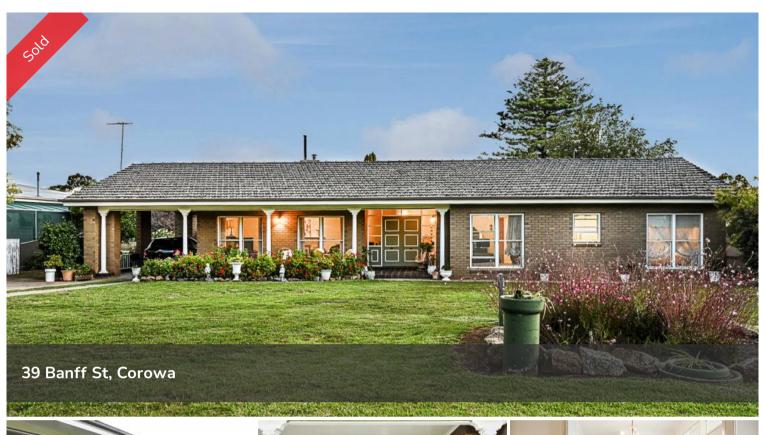

## **ROOM FOR A POOL & BIG SHED**

This four bedroom ensuite brick veneer sweeps across a massive allotment and is in a class location on 1530m2.

Seperate formal lounge, family meals adjacent to kitchen, great sunroom for relaxing and garden viewing.

Ducted reverse cycle air conditioning plus gas heating.

Carport could easily be enclosed, side access to the back yard ideal for boats/ vans.

General comments; A truly well built residence to suit large family in a sought after area.