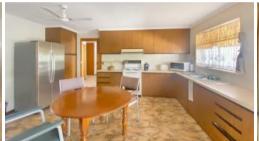

Spacious lounge with formal dining which could form a third bedroom. Big kitchen/meals area.

Shady verandah (2.5m x 17m), double carport, brick workshop (4.5m x 8.5m) access to back laneway.

This property would suit a Winnebago, caravan, boats or trailers.