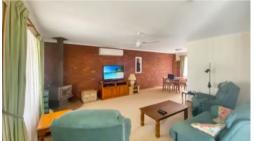

Spacious lounge with formal dining which could form a third bedroom. Big kitchen/meals area.

Shady verandah (2.5m x 17m), double carport, brick workshop (4.5m x 8.5m) access to back laneway.

This property would suit a Winnebago, caravan, boats or trailers.