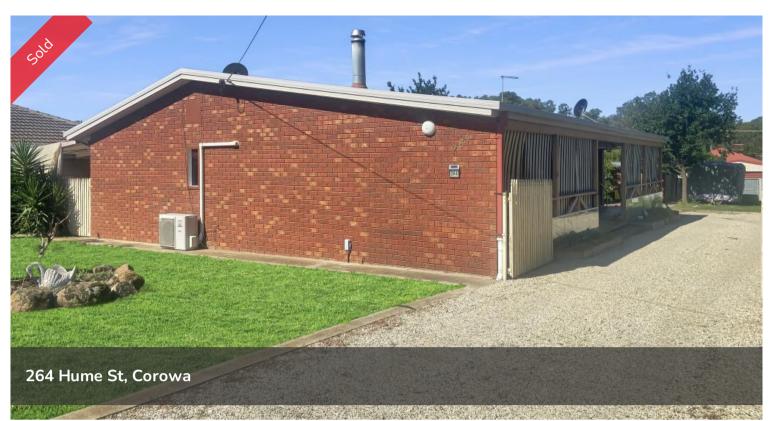

## **CONVERT ME TO A 3 BEDROOM ENSUITE**

This brick veneer residence offers 2 bedrooms with a two way bathroom with big walk in shower.

Master bedroom has a big walk in robe which could be converted to an ensuite.

Spacious lounge with formal dining which could form a third bedroom. Big kitchen/meals area.

Shady verandah (2.5m x 17m), double carport, brick workshop (4.5m x 8.5m) access to back laneway.

This property would suit a Winnebago, caravan, boats or trailers.