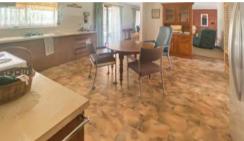

Spacious lounge with formal dining which could form a third bedroom. Big kitchen/meals area.

Shady verandah (2.5m x 17m), double carport, brick workshop (4.5m x 8.5m) access to back laneway.

This property would suit a Winnebago, caravan, boats or trailers.