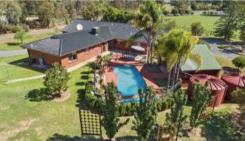

## 20 ACRE HOBBY FARM IN URBAN ARES (SUITABLE FOR SUBDIVISION)

A massive well kept home, designed for entertaining, consisting four bedrooms, ensuite, study, formal dining and lounge, big family room off a large kitchen, big billiard room with built in bar (33 + squares of living).

 $10 \text{m} \times 4 \text{m}$  in ground pool and BBQ area,  $24 \text{m} \times 12 \text{m}$  colourbond shed with pit and mezanine floor. 72,300 litres of rain water plus town water, 7 paddocks, 1 dam, 2 loose box sheds, 2 stables and a tac room. Mesh round yard of 13.4 m diameter, machinery shed with race and head bale  $(12.9 \times 6.1 \text{m})$  property has good fencing.