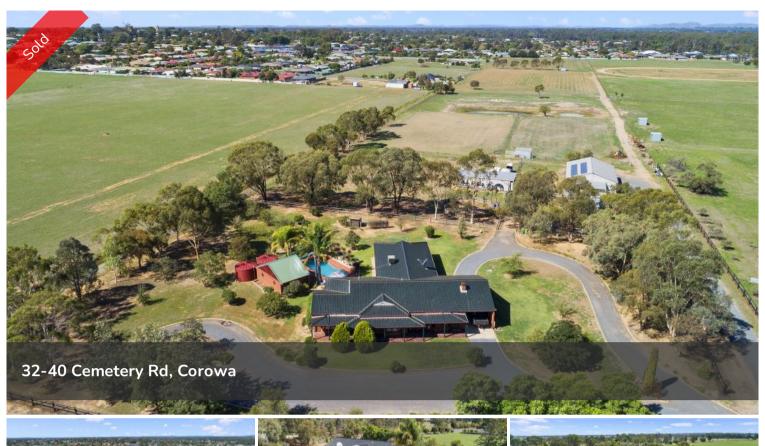

## 20 ACRE HOBBY FARM IN URBAN ARES (SUITABLE FOR SUBDIVISION)

A massive well kept home, designed for entertaining, consisting four bedrooms, ensuite, study, formal dining and lounge, big family room off a large kitchen, big billiard room with built in bar (33 + squares of living).

The home offers summer shade and winter sun with established surrounds front a sealed road on the edge of town.

The above information provided has been furnished to us by the vendor/s. We have not verified whether or not that information is accurate and do not have any belief in one way or the other in its accuracy. We do not accept any responsibility to any person for its accuracy and do no more than pass it on. All interested parties should make and rely upon their own inquiries in order to determine whether or not this information is in fact accurate.