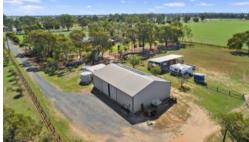

 $10 \text{m} \times 4 \text{m}$  in ground pool and BBQ area,  $24 \text{m} \times 12 \text{m}$  colourbond shed with pit and mezanine floor. 72,300 litres of rain water plus town water, 7 paddocks, 1 dam, 2 loose box sheds, 2 stables and a tac room. Mesh round yard of 13.4 m diameter, machinery shed with race and head bale  $(12.9 \times 6.1 \text{m})$  property has good fencing.