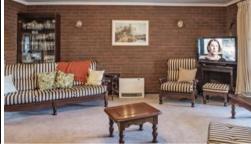

Big seperate lounge room with built in bar. As new dishwasher, as new electric stove, ducted evaporative cooling plus 2 natural gas heaters, good floor coverings throughout.

Shady front verandah, back prgola area, double lock up garage plus a big double shed with height for a large caravan, a boat or use as a work shop. Horse stable, avery, fully fenced tennis court, town water and two road frontage (one sealed). 1 minute and 30 seconds to the main street.