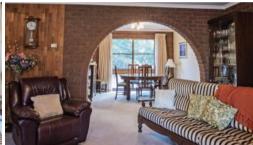

Big seperate lounge room with built in bar. As new dishwasher, as new electric stove, ducted evaporative cooling plus 2 natural gas heaters, good floor coverings throughout.

Shady front verandah, back prgola area, double lock up garage plus a big double shed with height for a large caravan, a boat or use as a work shop. Horse stable, avery, fully fenced tennis court, town water and two road frontage (one sealed). 1 minute and 30 seconds to the main street.